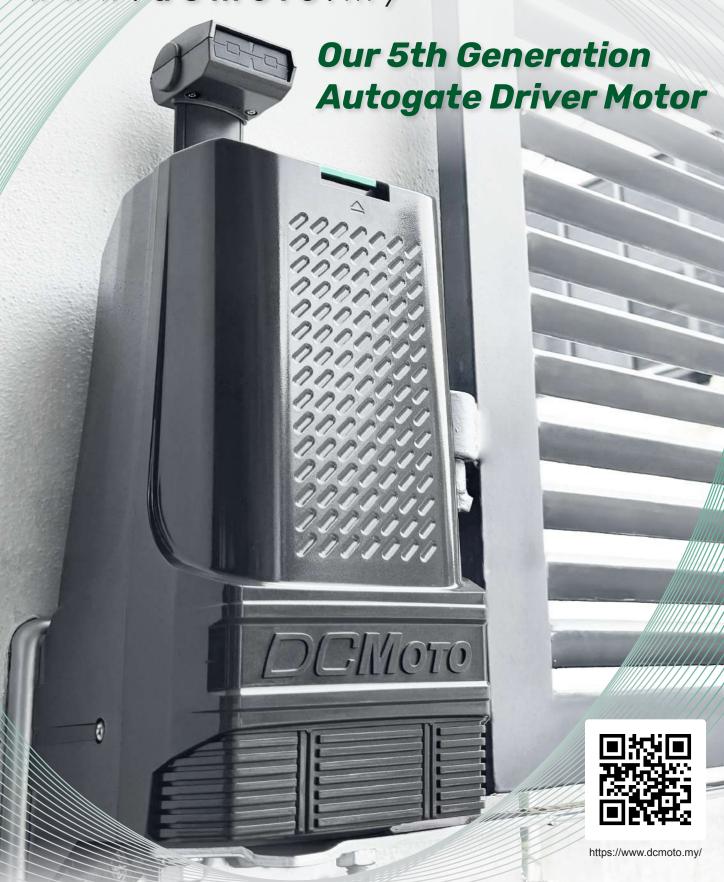

# Brand New GFM975

Quick Plug & Play Installation Easy Interchangeable AC / Solar Power Additional Security Technology Simplified Future Maintenance

Smoother Motion with SoftGlide™ Technology

## **New All-In-One Smart Motor**

## Unlocking a 'Plug-and-Play' setup for installers

The unit features a built-in control board, electric lock, motor, and planetary gears. Plug-and-play connectors ensure correct connections and reduce installation errors.