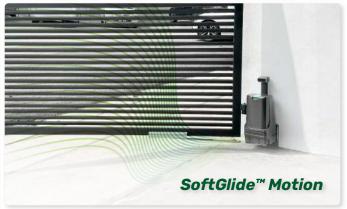

## **SoftGlide™ Motion**Buttery Smooth Gate Movement

The GFM975 motor system provides smoother motion, reducing jerks and extends the autogate's lifespan.