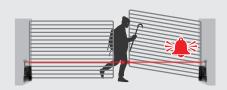

# Enhance Gate Safety with Infrared Safety Beams\* No extra wiring is required to upgrade

The add-on feature of a infrared dual beam sensor provides an extra layer of safety for families with children and pets. Product sold separately

Infrared beams prevent accidental closures and pinching. If an obstacle is detected, the gate reverses and emits a warning tone. Users can override it.