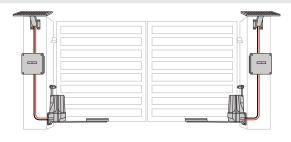

## Customisable Power Configuration, Adapts to Home Autogate Setup

Our system supports multiple power configurations and is easily customisable to suit specific customer requirements.

## **AC Powering Method**

The common installation method uses concealed AC wiring, requiring wall hacking and underground cables.

#### **SOLAR Powering Method**

Simplify installation with solar panels on each side, eliminating underground wiring and wall hacking.

In the event of future wire degradation, our system allows for an easy switch to an alternative configuration without the need for laying new underground cables.