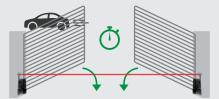

#### **Auto-Close Timer**

With safe beams installed, the auto-close timer can be set to 1 or 2 minutes, ensuring the gate closes automatically if accidentally left open.