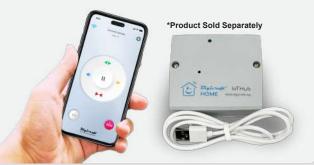

## Mobile App Remote Control\*

Control DCMoto's autogate with the "Digicraft Home" app. The IoTHub v2 connects to home WiFi, ideal for large families or multiple properties.

Contact Us