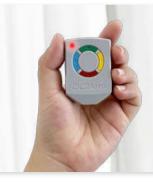

## **AntiSpy-II Remote Control**

The latest AntiSpy-II remote control features many enhancements over the previous AntiSpy Remote Control, notably including improved encrypted rolling code technology, panic alarm and addition of cloning lock.

The AntiSpy-II remote can be distinguished by its red operating LED color.