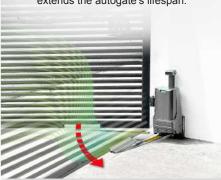

## **SoftGlide™ Motion**Buttery Smooth Gate Movement

The GFM975 motor system provides smoother motion, reducing jerks and extends the autogate's lifespan.