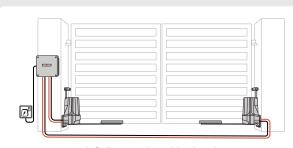

## Customisable Power Configuration, Adapts to Home Autogate Setup

Our system supports multiple power configurations and is easily customisable to suit specific customer requirements.

## **AC Powering Method**

The common installation method uses concealed AC wiring, requiring wall hacking and underground cables.

#### **SOLAR Powering Method**

Simplify installation with solar panels on each side, eliminating underground wiring and wall hacking.

In the event of future wire degradation, our system allows for an easy switch to an alternative configuration without the need for laying new underground cables.