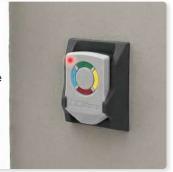

## **AntiSpy-II Remote Control**

The latest AntiSpy-II remote control features many enhancements over the previous AntiSpy Remote Control, notably including improved encrypted rolling code technology, panic alarm and addition of cloning lock.

The AntiSpy-II remote can be distinguished by its red operating LED color.