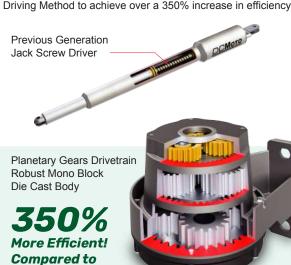

## **DCMото**<sup>®</sup>Innovative **Rotary Driving Method**

We transitioned from the Jack Screw Method to the Rotary Driving Method to achieve over a 350% increase in efficiency.

**Jack Screw Driver** 

## Rotary Driver Efficient & Reliable

To enhance durability in swing and folding gates, our motor system uses a high-torque, efficient planetary gearbox.