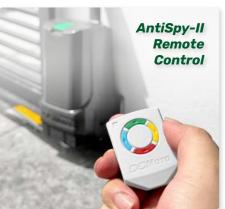

## **AntiSpy-II Remote Control**

The latest AntiSpy-II remote control features many enhancements over the previous AntiSpy Remote Control, notably including improved encrypted rolling code technology, panic alarm and addition of cloning lock.

The AntiSpy-II remote can be distinguished by its red operating LED color.

## AntiSpy-II

Improved encrypted rolling code technology prevents replay attacks from unauthorized adversaries.

#### **Panic Alarm**

Users can activate the alarm to alert others and seek help in case of an emergency.

## **Cloning Lock**

No more worries about unauthorized remote control cloning by untrusted visitors or service personnel.