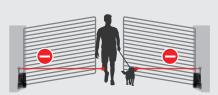

# Enhance Gate Safety with Infrared Safety Beams\* No extra wiring is required to upgrade

The add-on feature of a infrared dual beam sensor provides an extra layer of safety for families with children and pets. Product sold separately

Infrared beams prevent accidental closures and pinching. If an obstacle is detected, the gate reverses and emits a warning tone. Users can override it.