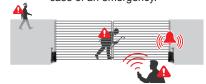

#### **Panic Alarm**

Users can activate the alarm to alert others and seek help in case of an emergency.